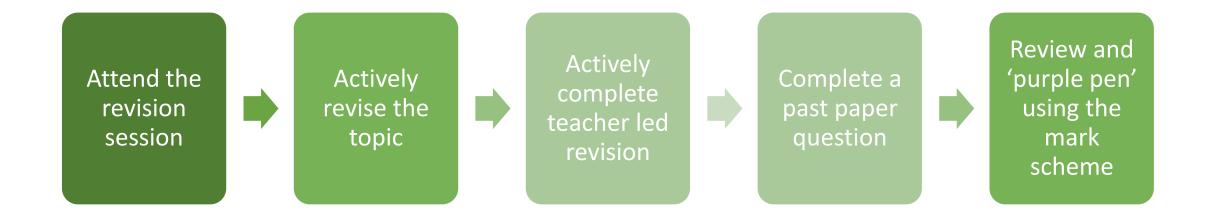

Attend the revision session

Emma. Cochrane @MrsC\_Yr11\_LHS · Feb 24

Year11 attending 2nd wave of revision, on the run up to their March Mocks. Super proud ProgressLeader @LuttHigh don't forget to sign up via socs

Actively revise the topic

Actively revise the topic

Actively complete the revision tasks set by your teachers

Complete a past paper question

| 6 | The diagram shows a cylinder.                      |  |
|---|----------------------------------------------------|--|
|   | The diameter of the base is 14 cm.                 |  |
|   | The height is 12 cm.                               |  |
|   | Not drawn accurately                               |  |
|   | Work out the volume of the cylinder.               |  |
|   | Give your answer to a suitable degree of accuracy. |  |
|   | Area of $0 = \pi x \neq r$                         |  |
|   | = 49n                                              |  |
|   | Volume = 4975x12<br>= 1847m3                       |  |
|   | Answer                                             |  |

Review and 'purple pen' using the mark scheme

Purple Pen..!