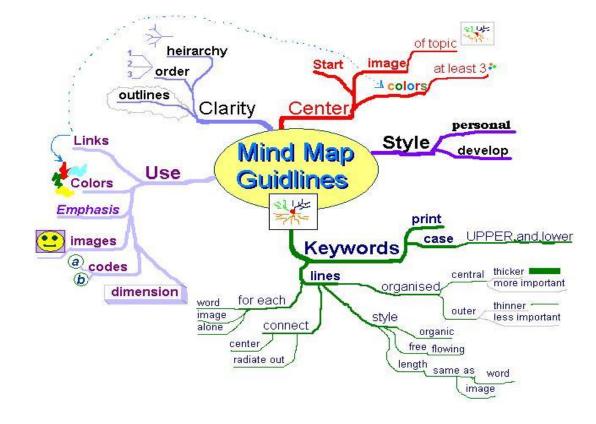

|
|                                  | RE                              |                                 |
| Thursday 21 <sup>st</sup> April  | Chemistry (Foundation and       | English                         |
|                                  | Higher)                         |                                 |
| Friday 22 <sup>nd</sup> April    | Design Technology               |                                 |
|                                  | Business Studies                |                                 |





Attend the revision session





Emma. Cochrane @MrsC\_Yr11\_LHS · Feb 24

Year11 attending 2nd wave of revision, on the run up to their March Mocks. Super proud ProgressLeader @LuttHigh don't forget to sign up via socs







Actively revise the topic







Actively revise the topic







Actively complete the revision tasks set by your teachers











Complete a past paper question

| 6 | The diagram shows a cylinder.                      |  |
|---|----------------------------------------------------|--|
|   | The diameter of the base is 14 cm.                 |  |
|   | The height is 12 cm.                               |  |
|   | Not drawn accurately                               |  |
|   | Work out the volume of the cylinder.               |  |
|   | Give your answer to a suitable degree of accuracy. |  |
|   | Area of $0 = \pi x \neq r$                         |  |
|   | = 49n                                              |  |
|   | Volume = 4975x12<br>= 1847m3                       |  |
|   | Answer