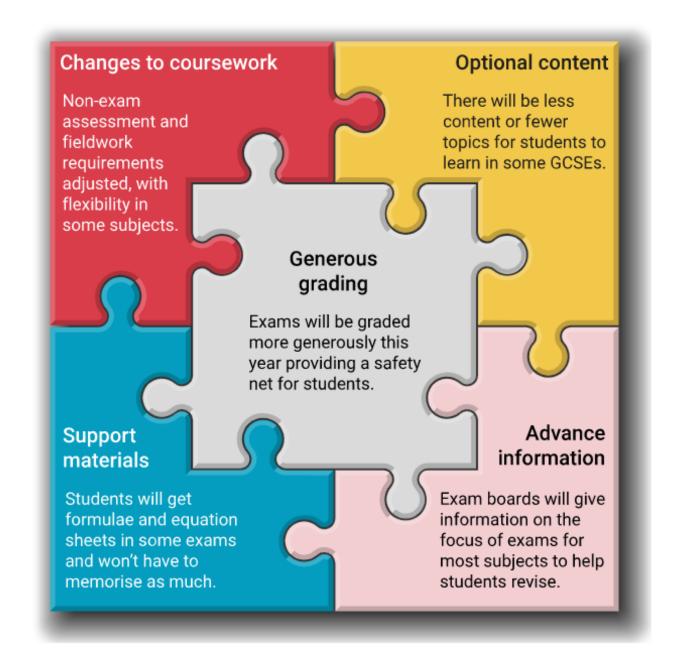

# Plan Prepare Achieve



#### Personalised revision folder



- Examination handbook Examination rules and regulations
- Personalised Intervention plan
- Revision Timetable, including Easter revision
- Exam entry statements Dates and times of examinations
- Information on contingency day
- Exam and syllabus codes (google past papers)
- Mini bus information

Please sign and return the letter in the packs

#### What is available for you this evening?



- How to revise A parents Guide 6.30-7.00pm & 7.15-7.45pm in Learning Hub
- Exam procedure advice
- Exam concessions
- Wellbeing and support
- Subject advice from Maths,
   English and Science
- Revision guide ordering and stationery
- NCS National Citizen Service
- Password station



### Additional support for exams in 2022



#### Year 11, 11NW, MONTGOMERY

| Tue 8 Mar                                    | Wed 9 Mar                                                                                                                                                                                                                                                                                 | Thu 10 Mar