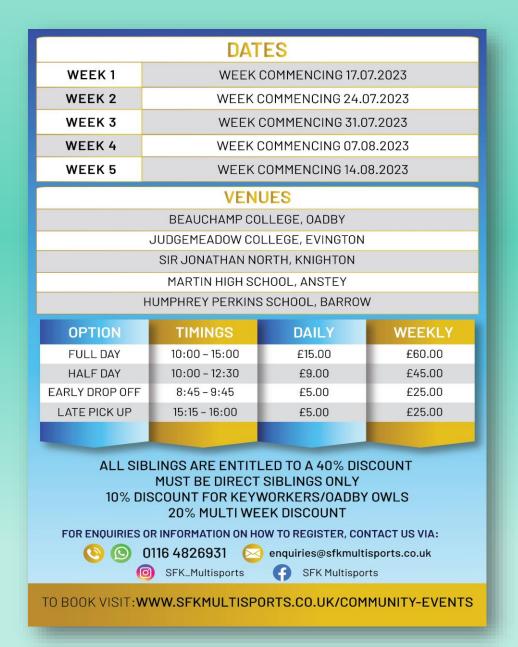

#### SFK Summer Camps

When: Monday 17th July 2023 - Friday 18th August 2023 from 10am - 3pm but there is an option to do half a day (finish at 12:30pm)

Early drop off (8:45am - 9:45am) and Late pick up (3:15pm - 4pm) is also available

Where: Several locations (see next slide)

Age: School years 1 - 6

Cost: £15 a day or £60 a week for a full day, £9 a day or £45 per week for half a day, £5 extra a day for Early drop off or Late pick up (£25 extra for a full week). Free places if your child is eligible for free school meals

What: Choose between Arts and Crafts, Multisports, Football / Futsal and more!

Contact: enquiries@sfkmultisports.co.uk

01164826931

### SFK Multisports Camps – Several locations across Leicestershire

### SFK Summer Camps Locations

Beauchamp College, Ridge Way, Leicester, LE2 5TP from Monday 17th July 2023 - Friday 18th August 2023 (5 separate weeks)

Sir Jonathon North College, Knighton Lane, Leicester, LE2 6FU from Monday 17th July 2023 - Friday 11th August 2023 (4 separate weeks)

Judgemeadow Community College, Marydene Drive, Evington, Leicester, LE5 6HP from Monday 17th July 2023 -Friday 18th August 2023 (5 separate weeks)

To book visit:

www.sfkmultisports.co.uk/community-events