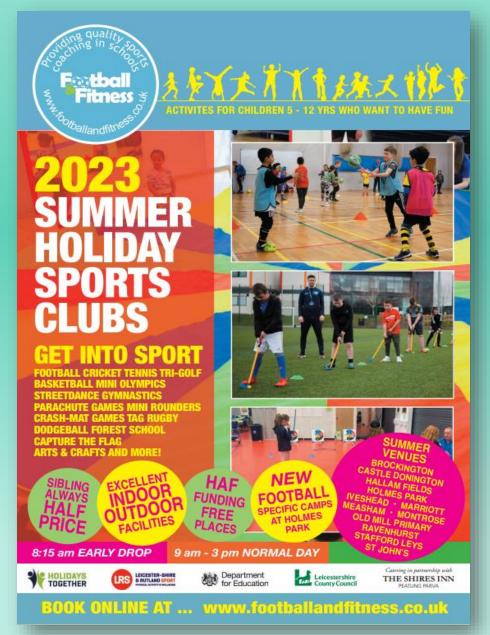

# Football and Fitness Camps

# Football and Fitness Camps

When: Several locations across Leicester (see next slide) from 9am - 3pm including an early drop off at 8:15am available

Age: 5 - 12 years

Cost: £18 per day or £70 for a full week, Early drop off charge at £2 per child per day (siblings come half price)

HAF places available (free)

What: MultiSports including; Football, Cricket Tennis, Tri-Golf, Basketball, Mini Olympics, Street Dance, Gymnastics, Parachute Games, Rounders, Rugby, Dodgeball, Capture the Flag, Arts and Crafts and more!

> To book visit: www.footballandfitness.co.uk

#### Football and Fitness Camp Locations

Brockington College, Blaby Road, Enderby, Leicester, LE19
4AQ from Monday 17th July - Friday 26th August 2023,
9am - 3pm (6 separate weeks)

Monstrose Primary School, Wigston Lane, Aylestone, Leicester, LE2 8TN from Monday 7th August 2023 - Friday 18th August 2023, 9am - 3pm (2 separate weeks)

Old Mill Primary School, Station Road, Broughton Astley, Leicester, LE9 6PT, from Monday 17th July 2023 - Friday 28th July 2023, 9am - 3pm (2 separate weeks)

Marriott Primary School, Broughton Road, Leicester, LE2 6NE, from 31st July 2023 - 11th August 2023, 9am - 3pm (2 separate weeks)

Ravenhurst Primary School, Ravenhurst Road, Braunstone Town, Leicester, LE3 2PS, from Monday 14th August 2023 - Friday 25th August 2023, 9am - 3pm (2 separate weeks)

Stafford Leys Primary School, Leicester Forest East, Leicester, LE3 3LJ, from Monday 31st July 2023 - Friday 18th August 2023, 9am - 3pm (3 separate weeks)