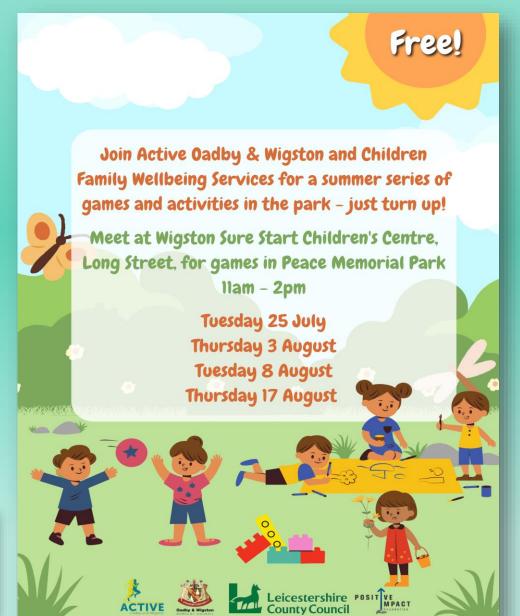

# Oadby & Wigston Park Days

#### **Oadby Park Days**

When: Tuesday 25th July 2023, Thursday 3rd August 2023, Tuesday 8th August 2023, Thursday 17th August 2023 from 11am - 2pm

Where: Meet at Wigston Sure Start Children's Centre, Long Street for games in Peace Memorial Park, Paddock Street, Wigston, LE18 2AN

Cost: Free

What: Join Active Oadby & Wigston and CFWS for a summer series of games and activities in the park

for more information contact:

Email - info@activeblaby.org.uk

Number - 0116 272 7523